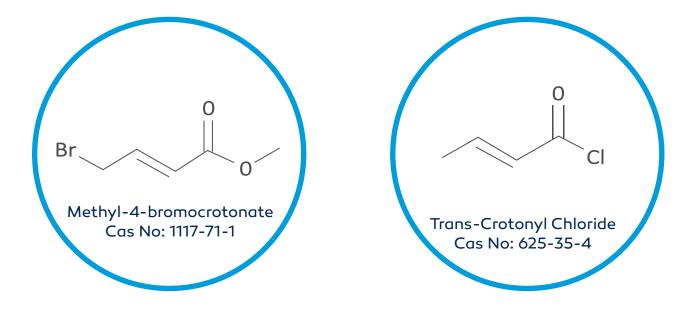

#### Crotonates

Nordmann Fine Chemicals key intermediate series.

Now offering multiple kilo lots of both Methyl-4-bromocrotonate & trans-Crotonyl Chloride.

These highly versatile reagents are used widely throughout organic synthesis. The bromo can be used in various Reformatsky type reactions and both will undergo alkylation and addition reactions as well as various different cyclisations.